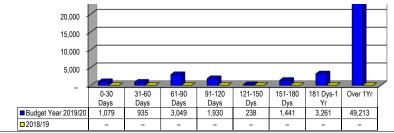

| 1,604         |
| Jun   |               | 1,750         |

| Chart C3 Aged     | Consumer D | ebtors Analy | sis        |             |             |             |              |          |
|-------------------|------------|--------------|------------|-------------|-------------|-------------|--------------|----------|
| ·                 | 0-30 Days  | 31-60 Days   | 61-90 Days | 91-120 Days | 121-150 Dys | 151-180 Dys | 181 Dys-1 Yr | Over 1Yr |
| Budget Year 2019/ | 1,079      | 935          | 3,049      | 1,930       | 238         | 1,441       | 3,261        | 49,213   |
| 2018/19           | _          | -            | -          | -           | -           | -           | -            | -        |







# Chart C4 Consumer Debtors (total by Debtor Customer Category)









□ Budget Year 2019/20 - - - 176 - - - 210,335

# Municipal In-year reports & supporting tables

mSCOA Version 6.3

**Click for Instructions!** 

Accountability

**Transparency** 

Information & service delivery



# **Contact details:**

Budget submission enquiries:

Elsabé Rossouw

**National Treasury** 

Tel: (012) 315-5534

Electronic documents: lgdocuments@treasury.gov.za



| <b>Organisational Structure Votes</b> |         | Complete Votes & Sub-Votes               | Select Org. Structure                            |
|---------------------------------------|---------|------------------------------------------|--------------------------------------------------|
| /ote 01 - Executive & Council         | Vote 01 | Executive & Council                      |