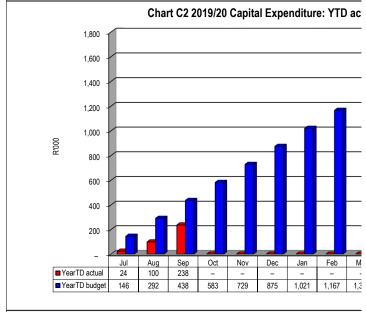

| 146               | 146              | _            |
| Jun        | 89                | 146               | 146              | _            |

Chart C2 2019/20 Capital Expenditure: YTD actual v YTD target

| Month | YearTD actual | YearTD budget |
|-------|---------------|---------------|
| Jul   | 24            | 146           |
| Aug   | 100           | 292           |
| Sep   | 238           | 438           |
| Oct   |               | 583           |
| Nov   |               | 729           |
| Dec   |               | 875           |
| Jan   |               | 1,021         |
| Feb   |               | 1,167         |
| Mar   |               | 1,313         |
| Apr   |               | 1,458         |
| May   |               | 1,604         |
| Jun   |               | 1,750         |





| Chart C3 Aged     | Consumer I | Debtors Analy | /sis       |             |             |             |              |          |
|-------------------|------------|---------------|------------|-------------|-------------|-------------|--------------|----------|
|                   | 0-30 Days  | 31-60 Days    | 61-90 Days | 91-120 Days | 121-150 Dys | 151-180 Dys | 181 Dys-1 Yr | Over 1Yr |
| Budget Year 2019/ | -          | 1,074         | 935        | 3,049       | 1,930       | 238         | 4,604        | 49,312   |
| 2018/19           | _          | _             | _          | _           | _           | _           | _            | _        |

## Chart C4 Consumer Debtors (total by Debtor Customer Category)

|                 | 2018/19 | Budget Year 2019/20 |  |
|---------------