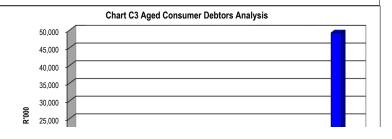

13         |
| Apr   |               | 1,458         |
| May   |               | 1,604         |
| Jun   |               | 1,750         |

| Chart C3 Aged     | Consumer D | ebtors Analy | sis        |             |             |             |              |          |
|-------------------|------------|--------------|------------|-------------|-------------|-------------|--------------|----------|
| ·                 | 0-30 Days  | 31-60 Days   | 61-90 Days | 91-120 Days | 121-150 Dys | 151-180 Dys | 181 Dys-1 Yr | Over 1Yr |
| Budget Year 2019/ | 1,079      | 935          | 3,049      | 1,930       | 238         | 1,441       | 3,261        | 49,213   |
| 2018/19           | _          | -            | -          | -           | -           | -           | -            | -        |







# Chart C4 Consumer Debtors (total by Debtor Customer Category)









□ Budget Year 2019/20 - - - 176 - - - 210,335

# Municipal In-year reports & supporting tables

mSCOA Version 6.3

**Click for Instructions!** 

Accountability

**Transparency** 

Information & service delivery



# **Contact details:**

Budget submission enquiries:

Elsabé Rossouw

**National Treasury** 

Tel: (012) 315-5534

Electronic documents: lgdocuments@treasury.gov.za



| <b>Organisational Structure Votes</b> |         | Complete Votes & Sub-Votes               | Select Org. Structure                            |
|---------------------------------------|---------|------------------------------------------|--------------------------------------------------|
| /ote 01 - Executive & Council         | Vote 01 |