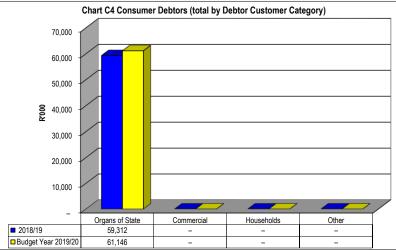

| 1,604         |
| Jun   |               | 1,750         |

| Chart C3 Aged     | Consumer D | ebtors Analy | sis        |             |             |             |              |          |
|-------------------|------------|--------------|------------|-------------|-------------|-------------|--------------|----------|
| ·                 | 0-30 Days  | 31-60 Days   | 61-90 Days | 91-120 Days | 121-150 Dys | 151-180 Dys | 181 Dys-1 Yr | Over 1Yr |
| Budget Year 2019/ | 1,079      | 935          | 3,049      | 1,930       | 238         | 1,441       | 3,261        | 49,213   |
| 2018/19           | _          | -            | -          | -           | -           | -           | -            | -        |







# Chart C4 Consumer Debtors (total by Debtor Customer Category)









□ Budget Year 2019/20 - - - 176 - - - 210,335

# Municipal In-year reports & supporting tables

mSCOA Version 6.3

**Click for Instructions!** 

Accountability

**Transparency** 

Information & service delivery



# **Contact details:**

Budget submission enquiries:

Elsabé Rossouw

**National Treasury** 

Tel: (012) 315-5534

Electronic documents: lgdocuments@treasury.gov.za



| <b>Organisational Structure Votes</b> |         | Complete Votes & Sub-Votes               | Select Org. Structure                            |
|---------------------------------------|---------|------------------------------------------|--------------------------------------------------|
| /ote 01 - Executive & Council         | Vote 01 | Executive & Council                      |