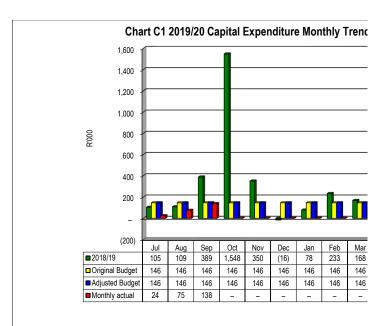

| 146               | 146              | _            |
| Jun        | 89                | 146               | 146              | _            |

Chart C2 2019/20 Capital Expenditure: YTD actual v YTD target

| Month | YearTD actual | YearTD budget |
|-------|---------------|---------------|
| Jul   | 24            | 146           |
| Aug   | 100           | 292           |
| Sep   | 238           | 438           |
| Oct   |               | 583           |
| Nov   |               | 729           |
| Dec   |               | 875           |
| Jan   |               | 1,021         |
| Feb   |               | 1,167         |
| Mar   |               | 1,313         |
| Apr   |               | 1,458         |
| May   |               | 1,604         |
| Jun   |               | 1,750         |





| Chart C3 Aged     | Consumer I | Debtors Analy | /sis       |             |             |             |              |          |
|-------------------|------------|---------------|------------|-------------|-------------|-------------|--------------|----------|
|                   | 0-30 Days  | 31-60 Days    | 61-90 Days | 91-120 Days | 121-150 Dys | 151-180 Dys | 181 Dys-1 Yr | Over 1Yr |
| Budget Year 2019/ | -          | 1,074         | 935        | 3,049       | 1,930       | 238         | 4,604        | 49,312   |
| 2018/19           | _          | _             | _          | _           | _           | _           | _            | _        |

## Chart C4 Consumer Debtors (total by Debtor Customer Category)

|                 | 2018/19 | Budget Year 2019/20 |  |
|-------------