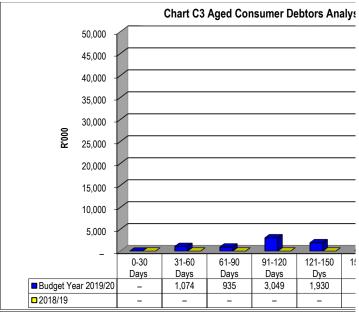

----|
|                   | 0-30 Days  | 31-60 Days    | 61-90 Days | 91-120 Days | 121-150 Dys | 151-180 Dys | 181 Dys-1 Yr | Over 1Yr |
| Budget Year 2019/ | -          | 1,074         | 935        | 3,049       | 1,930       | 238         | 4,604        | 49,312   |
| 2018/19           | _          | _             | _          | _           | _           | _           | _            | _        |

## Chart C4 Consumer Debtors (total by Debtor Customer Category)

|                 | 2018/19 | Budget Year 2019/20 |  |
|-----------------|---------|---------------------|--|
| Organs of State | 59,307  | 61,141              |  |
| Commercial      | -       | -                   |  |
| Households      | -       | -                   |  |
| Other           | -       | -                   |  |





| Chart C5 Aged     | Creditors Analys      | sis   |                |                 |                 |                |                  |                 |           |
|-------------------|-----------------------|-------|----------------|-----------------|-----------------|----------------|------------------|-----------------|-----------|
|                   | Bulk Electricity Bulk | Water | PAYE deduction | VAT (output les | Pensions / Reti | r Loan repayme | en Trade Credito | rs Auditor Gene | ral Other |
| 2018/19           | -                     | -     | -              | -               | -               | -              | -                | -               | -         |
| Budget Year 2019/ | -                     | -     | -              | 301             | -