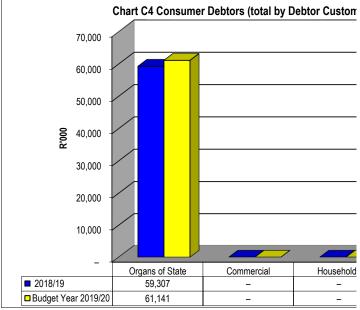

--|
|                   | 0-30 Days  | 31-60 Days    | 61-90 Days | 91-120 Days | 121-150 Dys | 151-180 Dys | 181 Dys-1 Yr | Over 1Yr |
| Budget Year 2019/ | -          | 1,074         | 935        | 3,049       | 1,930       | 238         | 4,604        | 49,312   |
| 2018/19           | _          | _             | _          | _           | _           | _           | _            | _        |

## Chart C4 Consumer Debtors (total by Debtor Customer Category)

|                 | 2018/19 | Budget Year 2019/20 |  |
|-----------------|---------|---------------------|--|
| Organs of State | 59,307  | 61,141              |  |
| Commercial      | -       | -                   |  |
| Households      | -       | -                   |  |
| Other           | -       | -                   |  |





| Chart C5 Aged     | Creditors Analys      | sis   |                |                 |                 |                |                  |                 |           |
|-------------------|-----------------------|-------|----------------|-----------------|-----------------|----------------|------------------|-----------------|-----------|
|                   | Bulk Electricity Bulk | Water | PAYE deduction | VAT (output les | Pensions / Reti | r Loan repayme | en Trade Credito | rs Auditor Gene | ral Other |
| 2018/19           | -                     | -     | -              | -               | -               | -              | -                | -               | -         |
| Budget Year 2019/ | -                     | -     | -              | 301             | -               |