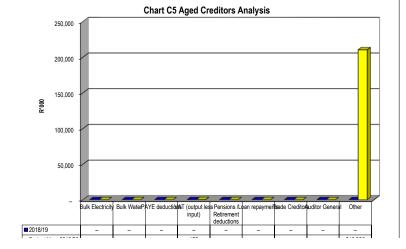

| 1,604         |
| Jun   |               | 1,750         |

| Chart C3 Aged     | Consumer D | ebtors Analy | sis        |             |             |             |              |          |
|-------------------|------------|--------------|------------|-------------|-------------|-------------|--------------|----------|
| ·                 | 0-30 Days  | 31-60 Days   | 61-90 Days | 91-120 Days | 121-150 Dys | 151-180 Dys | 181 Dys-1 Yr | Over 1Yr |
| Budget Year 2019/ | 1,079      | 935          | 3,049      | 1,930       | 238         | 1,441       | 3,261        | 49,213   |
| 2018/19           | _          | -            | -          | -           | -           | -           | -            | -        |







# Chart C4 Consumer Debtors (total by Debtor Customer Category)









□ Budget Year 2019/20 - - - 176 - - - 210,335

# Municipal In-year reports & supporting tables

mSCOA Version 6.3

**Click for Instructions!** 

Accountability

**Transparency** 

Information & service delivery



# **Contact details:**

Budget submission enquiries:

Elsabé Rossouw

**National Treasury** 

Tel: (012) 315-5534

Electronic documents: lgdocuments@treasury.gov.za



| <b>Organisational Structure Votes</b> |         | Complete Votes & Sub-Votes               | Select Org. Structure                            |
|---------------------------------------|---------|------------------------------------------|--------------------------------------------------|
| /ote 01 - Executive & Council         | Vote 01 | Executive & Council                      |