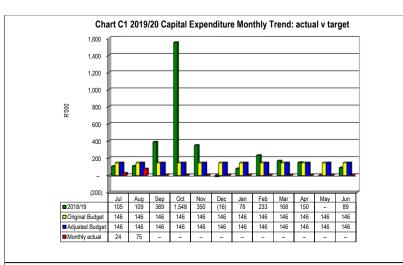

1,313         |
| Apr   |               | 1,458         |
| May   |               | 1,604         |
| Jun   |               | 1,750         |

| Chart C3 Aged     | Consumer D | ebtors Analy | sis        |             |             |             |              |          |
|-------------------|------------|--------------|------------|-------------|-------------|-------------|--------------|----------|
| ·                 | 0-30 Days  | 31-60 Days   | 61-90 Days | 91-120 Days | 121-150 Dys | 151-180 Dys | 181 Dys-1 Yr | Over 1Yr |
| Budget Year 2019/ | 1,079      | 935          | 3,049      | 1,930       | 238         | 1,441       | 3,261        | 49,213   |
| 2018/19           | _          | -            | -          | -           | -           | -           | -            | -        |







# Chart C4 Consumer Debtors (total by Debtor Customer Category)









□ Budget Year 2019/20 - - - 176 - - - 210,335

# Municipal In-year reports & supporting tables

mSCOA Version 6.3

**Click for Instructions!** 

Accountability

**Transparency** 

Information & service delivery



# **Contact details:**

Budget submission enquiries:

Elsabé Rossouw

**National Treasury** 

Tel: (012) 315-5534

Electronic documents: lgdocuments@treasury.gov.za



| <b>Organisational Structure Votes</b> |         | Complete Votes & Sub-Votes               | Select Org. Structure                            |
|---------------------------------------|---------|------------------------------------------|--------------------------------------------------|
| /ote 01 - Executive & Council         | Vote