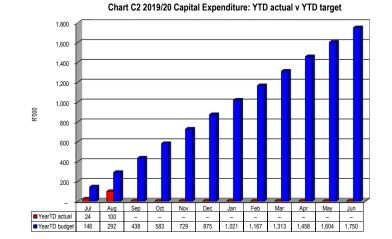

,313         |
| Apr   |               | 1,458         |
| May   |               | 1,604         |
| Jun   |               | 1,750         |

| Chart C3 Aged     | Consumer D | ebtors Analy | sis        |             |             |             |              |          |
|-------------------|------------|--------------|------------|-------------|-------------|-------------|--------------|----------|
| ·                 | 0-30 Days  | 31-60 Days   | 61-90 Days | 91-120 Days | 121-150 Dys | 151-180 Dys | 181 Dys-1 Yr | Over 1Yr |
| Budget Year 2019/ | 1,079      | 935          | 3,049      | 1,930       | 238         | 1,441       | 3,261        | 49,213   |
| 2018/19           | _          | -            | -          | -           | -           | -           | -            | -        |







# Chart C4 Consumer Debtors (total by Debtor Customer Category)









□ Budget Year 2019/20 - - - 176 - - - 210,335

# Municipal In-year reports & supporting tables

mSCOA Version 6.3

**Click for Instructions!** 

Accountability

**Transparency** 

Information & service delivery



# **Contact details:**

Budget submission enquiries:

Elsabé Rossouw

**National Treasury** 

Tel: (012) 315-5534

Electronic documents: lgdocuments@treasury.gov.za



| <b>Organisational Structure Votes</b> |         | Complete Votes & Sub-Votes               | Select Org. Structure                            |
|---------------------------------------|---------|------------------------------------------|--------------------------------------------------|
| /ote 01 - Executive & Council         | Vote 01