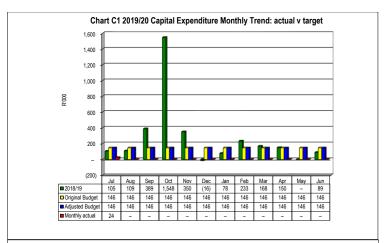

## Municipal In-year reports & supporting tables Click for Instructions!

Accountability

Transparency

Information & service delivery

mSCOA Version 6.3