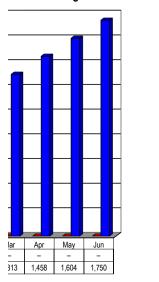

--|-------|----------------|-----------------|-----------------|----------------|------------------|-----------------|-----------|
|                   | Bulk Electricity Bulk | Water | PAYE deduction | VAT (output les | Pensions / Reti | r Loan repayme | en Trade Credito | rs Auditor Gene | ral Other |
| 2018/19           | -                     | -     | -              | -               | -               | -              | -                | -               | -         |
| Budget Year 2019/ | -                     | -     | -              | 301             | -               | -              | -                | -               | 212,352   |







| Apr | May | Jun |
|-----|-----|-----|
| 150 | -   | 89  |
| 146 | 146 | 146 |
| 146 | 146 | 146 |
| -   | -   | -   |

## tual v YTD target





| ner Ca | ner Category) |  |  |  |  |
|--------|---------------|--|--|--|--|
|        |               |  |  |  |  |
|        |               |  |  |  |  |
|        |               |  |  |  |  |
|        |               |  |  |  |  |
|        |               |  |  |  |  |
|        |               |  |  |  |  |
|        |               |  |  |  |  |
|        |               |  |  |  |  |
|        |               |  |  |  |  |
|        |               |  |  |  |  |
| -      |               |  |  |  |  |
|        |               |  |  |  |  |
|        |               |  |  |  |  |
| s      | Other         |  |  |  |  |
|        | -             |  |  |  |  |
|        | _             |  |  |  |  |