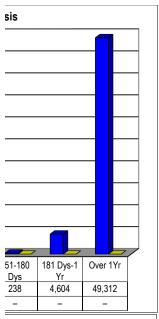

|-------|----------------|-----------------|-----------------|----------------|------------------|-----------------|-----------|
|                   | Bulk Electricity Bulk | Water | PAYE deduction | VAT (output les | Pensions / Reti | r Loan repayme | en Trade Credito | rs Auditor Gene | ral Other |
| 2018/19           | -                     | -     | -              | -               | -               | -              | -                | -               | -         |
| Budget Year 2019/ | -                     | -     | -              | 301             | -               | -              | -                | -               | 212,352   |







| Apr | May | Jun |
|-----|-----|-----|
| 150 | -   | 89  |
| 146 | 146 | 146 |
| 146 | 146 | 146 |
| -   | -   | -   |

## tual v YTD target





| ner Ca | ner Category) |  |  |  |  |
|--------|---------------|--|--|--|--|
|        |               |  |  |  |  |
|        |               |  |  |  |  |
|        |               |  |  |  |  |
|        |               |  |  |  |  |
|        |               |  |  |  |  |
|        |               |  |  |  |  |
|        |               |  |  |  |  |
|        |               |  |  |  |  |
|        |               |  |  |  |  |
|        |               |  |  |  |  |
| -      |               |  |  |  |  |
|        |               |  |  |  |  |
|        |               |  |  |  |  |
| s      | Other         |  |  |  |  |
|        | -             |  |  |  |  |
|        | _             |  |  |  |  |