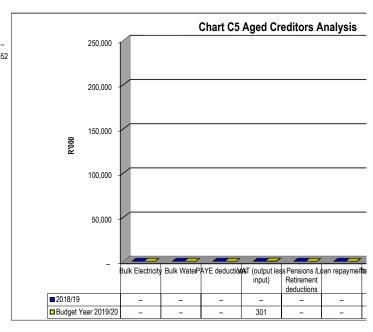

|                 |                 |                |                  |                 |           |
|-------------------|-----------------------|-------|----------------|-----------------|-----------------|----------------|------------------|-----------------|-----------|
|                   | Bulk Electricity Bulk | Water | PAYE deduction | VAT (output les | Pensions / Reti | r Loan repayme | en Trade Credito | rs Auditor Gene | ral Other |
| 2018/19           | -                     | -     | -              | -               | -               | -              | -                | -               | -         |
| Budget Year 2019/ | -                     | -     | -              | 301             | -               | -              | -                | -               | 212,352   |







| Apr | May | Jun |
|-----|-----|-----|
| 150 | -   | 89  |
| 146 | 146 | 146 |
| 146 | 146 | 146 |
| -   | -   | -   |

## tual v YTD target





| ner Ca | ner Category) |  |  |  |  |
|--------|---------------|--|--|--|--|
|        |               |  |  |  |  |
|        |               |  |  |  |  |
|        |               |  |  |  |  |
|        |               |  |  |  |  |
|        |               |  |  |  |  |
|        |               |  |  |  |  |
|        |               |  |  |  |  |
|        |               |  |  |  |  |
|        |               |  |  |  |  |
|        |               |  |  |  |  |
| -      |               |  |  |  |  |
|        |               |  |  |  |  |
|        |               |  |  |  |  |
| s      | Other         |  |  |  |  |
|        | -