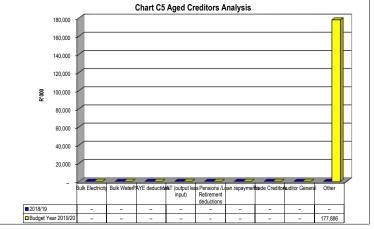

---|-------------------------|--|
|             | Dolla Florida School Bollo Water | DAVE ded of MAT (contra |  |

|                  | Bulk Electricity B | ulk Water | PAYE deductio | VAT (output le | s Pensions / Reti | Loan repaymer | Trade Creditors | Auditor Genera 0 | Other   |
|------------------|--------------------|-----------|---------------|----------------|-------------------|---------------|-----------------|------------------|---------|
| 2018/19          | -                  | -         | -             | -              | -                 | -             | -               | -                | -       |
| Budget Year 2019 | - 9                | -         | -             | -              | -                 | -             | -               | -                | 177,886 |







# Municipal In-year reports & supporting tables

mSCOA Version 6.3

Click for Instructions!

Accountability

Transparency

Information & service delivery



### Contact details:

Budget submission enquiries: Elsabé Rossouw National Treasury Tel: (012) 315-5534

Electronic documents: Igdocuments@treasury.gov.za

| Prepa                                 | eparation Instructions                     |
|---------------------------------------|--------------------------------------------|
| :Municipality Name                    | DC42 Sedibeng                              |
| CFO Name:                             | :                                          |
| Tel:                                  | Fax:                                       |
| E-Mail:                               | :